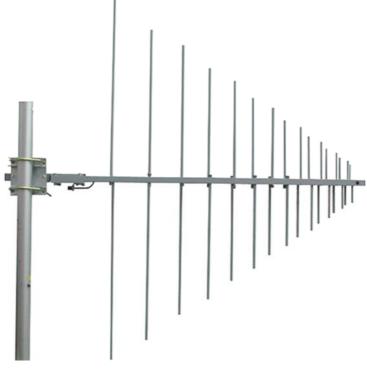

## **Description**

BD 550 directional logarithmic-periodical antenna is designed for measuring, monitoring and survey purposes.

Antenna is suitable for mobile setting due to its robust collapsible construction.

## **Technical Specifications**

| Туре                |     | BD 550                                                                       |
|---------------------|-----|------------------------------------------------------------------------------|
| Frequency range     | MHz | 100 ÷ 800 Rx<br>100 ÷ 500 Tx                                                 |
| Technical solution  |     | logarithmic-periodical                                                       |
| Gain                | dBi | 5.0 ÷ 8.5                                                                    |
| Radiation pattern   |     | directional                                                                  |
| Polarization        |     | vertical, horizontal                                                         |
| Impedance           | Ω   | 50                                                                           |
| VSWR                |     | typ. < 2; max. < 3                                                           |
| Maximum input power | W   | 400                                                                          |
| Grounding           |     | all metal parts of antenna including mounting kit<br>are DC grounded         |
| Material of antenna |     | lacquered aluminium alloy, plastic, stainless steel                          |
| Antenna holder      | mm  | Ø 40                                                                         |
| Material of holder  |     | aluminium alloy, hot-dip zinc steel;<br>all screws and nuts: stainless steel |
| Weight of antenna   | kg  | 5.2                                                                          |
| Dimensions I × h    | mm  | 1500 × 1510                                                                  |
| Connector type      |     | N female                                                                     |